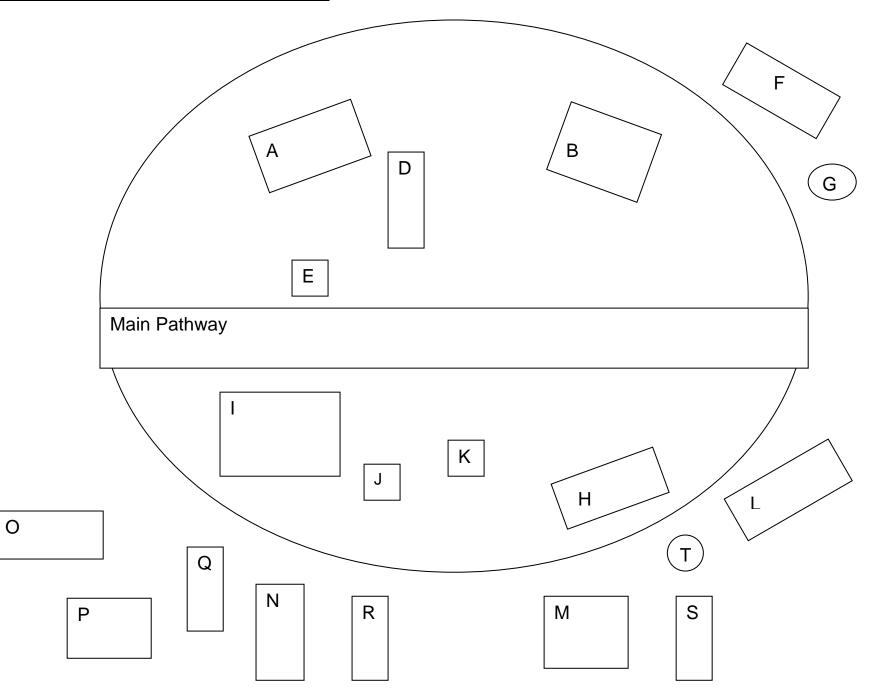

Litterbin

G

Μ

Ρ

1

|   |                           | Μ | Т | W | Th | F |
|---|---------------------------|---|---|---|----|---|
| Α | Activity Ship with Slide  |   |   |   |    |   |
| В | Activity Sand Unit        |   |   |   |    |   |
| С | Slide                     |   |   |   |    |   |
| D | See Saw                   |   |   |   |    |   |
| Е | Springy Animal            |   |   |   |    |   |
| F | Picnic Bench              |   |   |   |    |   |
| G | Litterbin                 |   |   |   |    |   |
| Н | Wooden Train              |   |   |   |    |   |
| I | Climbing Frame with Slide |   |   |   |    |   |
| J | Wooden Hut                |   |   |   |    |   |
| Κ | Springy Animal            |   |   |   |    |   |
| L | Picnic Bench              |   |   |   |    |   |
| Μ | Swings                    |   |   |   |    |   |
| Ν | Picnic Bench              |   |   |   |    |   |