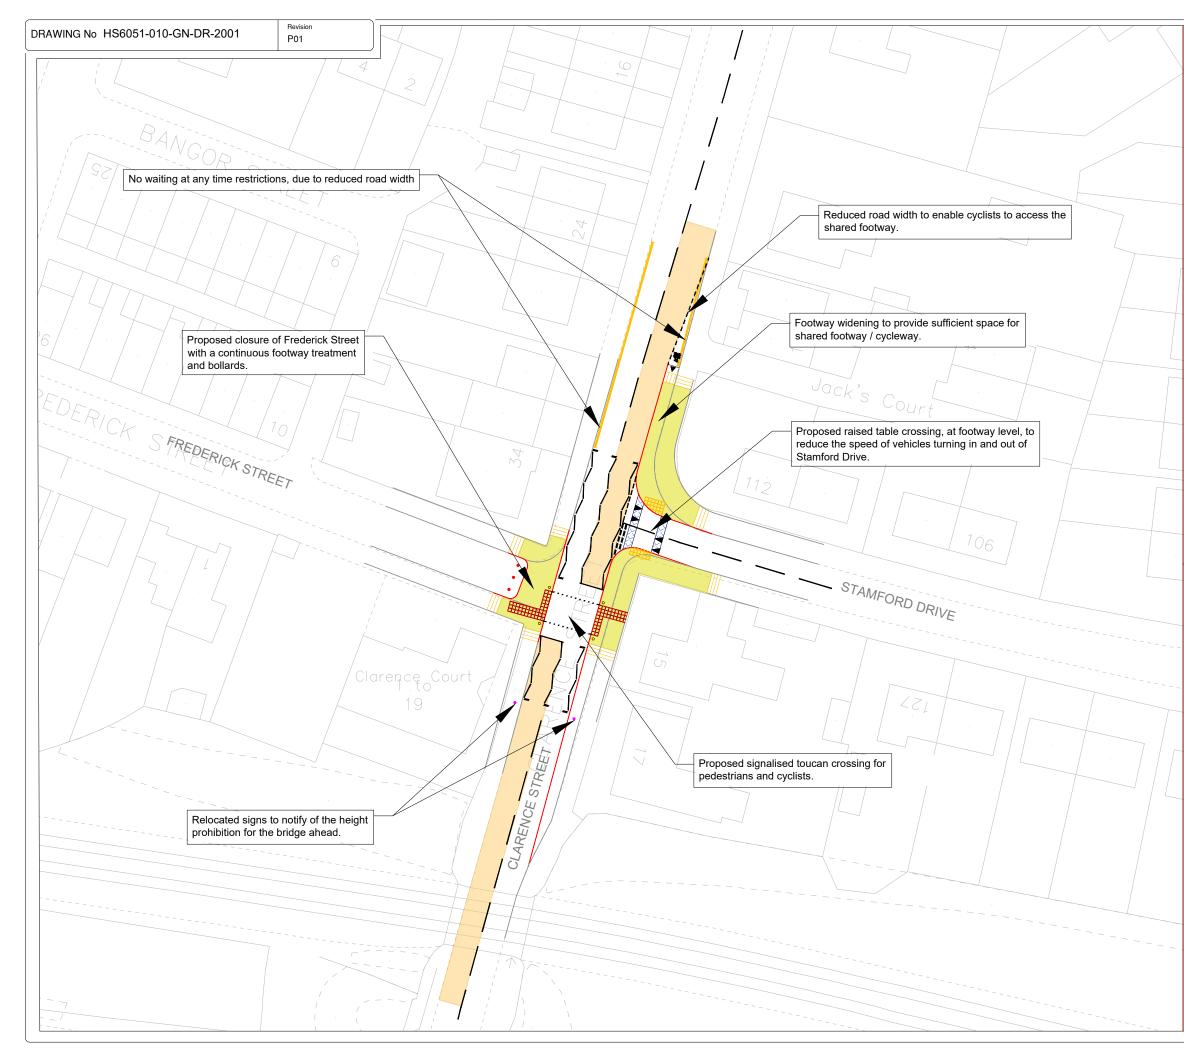

| Key:                                                                                                                                                                                                                                                                                                                                                                                            |                                                                                                                                  |                                                                             |                |  |
|-------------------------------------------------------------------------------------------------------------------------------------------------------------------------------------------------------------------------------------------------------------------------------------------------------------------------------------------------------------------------------------------------|----------------------------------------------------------------------------------------------------------------------------------|-----------------------------------------------------------------------------|----------------|--|
| ····                                                                                                                                                                                                                                                                                                                                                                                            |                                                                                                                                  |                                                                             |                |  |
|                                                                                                                                                                                                                                                                                                                                                                                                 | <ul> <li>Proposed Ke</li> </ul>                                                                                                  | erbs                                                                        |                |  |
|                                                                                                                                                                                                                                                                                                                                                                                                 | Ramped ent                                                                                                                       | ry to raised table                                                          |                |  |
|                                                                                                                                                                                                                                                                                                                                                                                                 | Shared Foot                                                                                                                      | way / Cycleway A                                                            | Areas          |  |
|                                                                                                                                                                                                                                                                                                                                                                                                 | High friction                                                                                                                    | surfacing                                                                   |                |  |
| •                                                                                                                                                                                                                                                                                                                                                                                               | Proposed Bo                                                                                                                      | llards                                                                      |                |  |
| •                                                                                                                                                                                                                                                                                                                                                                                               | Proposed sig                                                                                                                     | n locations                                                                 |                |  |
| $\equiv$                                                                                                                                                                                                                                                                                                                                                                                        | Corduroy tac                                                                                                                     | tile paving                                                                 |                |  |
|                                                                                                                                                                                                                                                                                                                                                                                                 | Buff coloured                                                                                                                    | g for pedestrian o<br>l for uncontrolled<br>ontrolled crossing              | crossing       |  |
|                                                                                                                                                                                                                                                                                                                                                                                                 | Double Yellov                                                                                                                    | w Lines - No Waiti                                                          | ng At Any Time |  |
| P01 06/12/202                                                                                                                                                                                                                                                                                                                                                                                   | 22 First Issue                                                                                                                   |                                                                             | JS             |  |
| Ref. Date                                                                                                                                                                                                                                                                                                                                                                                       | Details                                                                                                                          |                                                                             | Initia         |  |
| Revisions<br><b>Statistics</b><br><b>Statistics</b><br><b>OPERATIONS &amp; NEIGHBOURHOODS</b><br>Assistant Director: Emma Varnam<br>Head of Engineering Services (Design & Delivery): Lee Holland<br>Tame Street Depot, Tame Street. Stalybridge, SK15 1ST.<br>www.tameside.gov.uk<br>Tel: 0161 342 8355 Fax: 0161 342 3964<br>email: eng.designunit@tameside.gov.uk<br>Twitter: @tmbc_highways |                                                                                                                                  |                                                                             |                |  |
| Head of Engine<br>Tame Street De<br>www.tameside.<br>Tel: 0161 342 8<br>email: eng.desig                                                                                                                                                                                                                                                                                                        | epot, Tame Stree<br>gov.uk<br>3355 Fax: 01<br>gnunit@tameside                                                                    | t. Stalybridge, Sk<br>61 342 3964                                           |                |  |
| Head of Engine<br>Tame Street De<br>www.tameside.<br>Tel: 0161 342 8<br>email: eng.desig<br>Twitter: @tmbc<br>Title<br>The Mayor's<br>Stamford Dr                                                                                                                                                                                                                                               | epot, Tame Stree<br>gov.uk<br>3355 Fax: 01<br>gnunit@tameside<br>_highways<br>& Walking and<br>tive to Granvil                   | t. Stalybridge, Sk<br>61 342 3964<br>e.gov.uk<br>Cycling Chall<br>le Street | (15 1ST.       |  |
| Head of Engine<br>Tame Street De<br>www.tameside.<br>Tel: 0161 342 8<br>email: eng.desig<br>Twitter: @tmbc<br>Title<br>The Mayor's<br>Stamford Dr                                                                                                                                                                                                                                               | epot, Tame Stree<br>gov.uk<br>3355 Fax: 01<br>gnunit@tameside<br>_highways<br>& Walking and<br>rive to Granvil<br>rossing of Cla | t. Stalybridge, Sk<br>61 342 3964<br>e.gov.uk<br>Cycling Chall<br>le Street | (15 1ST.       |  |
| Head of Engine<br>Tame Street De<br>www.tameside.<br>Tel: 0161 342 8<br>email: eng.desig<br>Twitter: @tmbc<br>Title<br>The Mayor's<br>Stamford Dr<br>Proposed Co                                                                                                                                                                                                                                | epot, Tame Stree<br>gov.uk<br>3355 Fax: 01<br>gnunit@tameside<br>_highways<br>& Walking and<br>rive to Granvil<br>rossing of Cla | t. Stalybridge, Sk<br>61 342 3964<br>e.gov.uk<br>Cycling Chall<br>le Street | (15 1ST.       |  |

| DRAWING No. | HS6051-010-GN-DR-2001 | Re  |
|-------------|-----------------------|-----|
|             | 130031-010-GN-DR-2001 | I P |

Revision P01